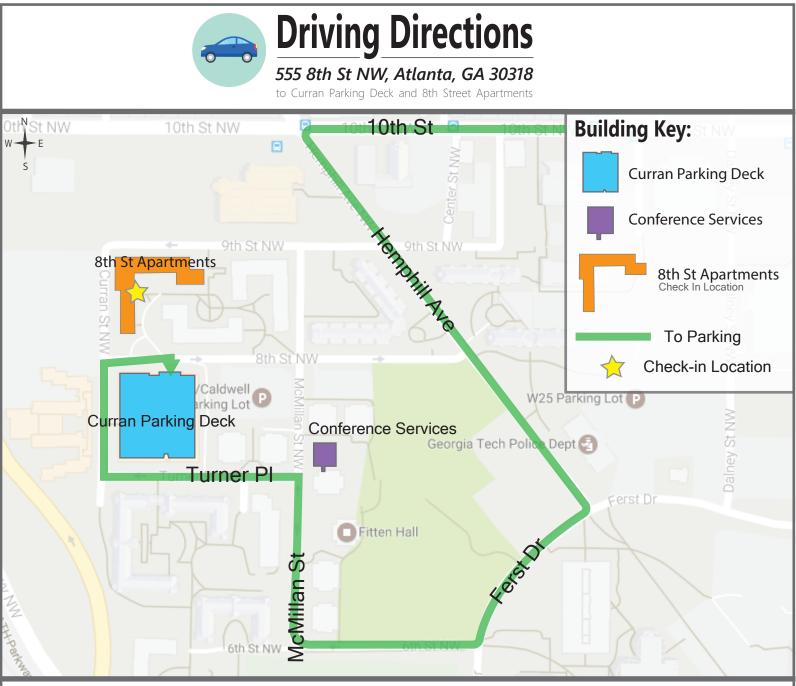

## NORTHBOUND

- towards Atlanta
- 1. Head North on I-85/I-75
- 2. Take exit 250 toward Tenth St/ Fourteenth St/ Georgia Tech
- 3. Follow into William St NW
- 4. Turn Left onto 10th St NW
- 5. Turn Left onto Hemphill Ave NW
- 6. Turn Right onto Ferst Dr
- 7. Turn Right onto 6th St
- 8. Follow 6th St onto McMillan St
- 9. Temporary Check-in parking will be on your Right in the Fitten Lot
- 10. Continue on McMillan and turn Left on Turner Pl
- 11. Turn right on to Curran St then turn right onto 8th St
- 12. Curran Deck will be on your right

## SOUTHBOUND

towards Atlanta

- 1. Head South on 1-85/I-75
- Take exit 84 toward 14th St/ 10th St
- 3. Keep Left at the fork
- 4. Follow signs for 10th St NW
- 5. Turn Right onto 10th St NW
- 6. Turn Left onto Hemphill Ave NW
- 7. Turn Right onto Ferst Dr
- 7. Turn Right onto 6th St
- 8. Follow 6th St onto McMillan
- St 9. Temporary Check-in parking will be on your Right in the
- Fitten Lot 10. Continue on McMillan and turn Left on Turner Pl
- 11. Turn right on to Curran St then turn right onto 8th St
- 12. Curran Deck will be on your right

## FROM AUGUSTA-

- EAST of Atlanta 1. Head West on I-20
- 2. Take exit 57 ontol-75/I-85N toward Chattanooga
- 3. Take exit 250 toward Tenth St/ Fourteenth St/ Georgia Tech
- 4. Follow into William St NW
- 5. Turn Left onto 10th St NW
- 6. Turn Left onto Hemphill Ave NW
- 7. Turn Right onto Ferst Dr
- 7. Turn Right onto 6th St
- 8. Follow 6th St onto McMillan St
- 9. Temporary Check-in parking will be on your Right in the Fitten Lot
- 10. Continue on McMillan and turn Left on Turner Pl
- 11. Turn right on to Curran St then turn right onto 8th St
- 12. Curran Deck will be on your right

## FROM BIRMINGHAM-WEST of Atlanta

- 1. Head East on I-20
- 2. Take exit 57 ontol-75/I-85N toward Chattanooga
- 3. Take exit 250 toward Tenth St/ Fourteenth St/ Georgia Tech
- 4. Follow into William St NW
- 5. Turn Left onto 10th St NW
- 6. Turn Left onto Hemphill Ave NW
- 7. Turn Right onto Ferst Dr
- 7. Turn Right onto 6th St
- 8. Follow 6th St onto McMillan St
- 9. Temporary Check-in parking will be on your Right in the Fitten Lot
- 10. Continue on McMillan and turn Left on Turner Pl
- 11. Turn right on to Curran St then turn right onto 8th St
- 12. Curran Deck will be on your right